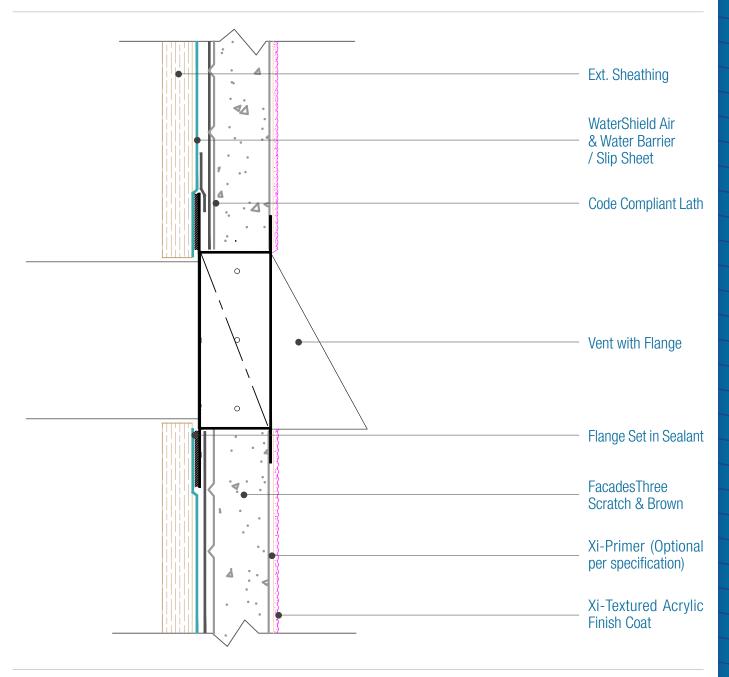

## FacadesThree WaterShield Stucco Assembly Vent Attachment

Date, 06-07-2021 | Detail, F3WS, V.2 v1

## NOTES:

- 1. FXI WaterShield transition and accessory products and installation can be found in the project specifications, product datasheets and the WaterShield Details.
- 2. Attach penetrations to structural member.